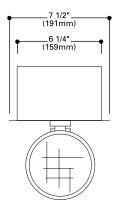

#### **DIMENSIONS**

#### DESCRIPTION

The ROB Recessed Oblong Series is smaller than most recessed units, making it ideal for locations with limited space; it can be recessed into either walls or ceilings. Wedge base lamps are standard, with halogen bi-pin lamps available on request. Mounting brackets are supplied to facilitate installation.