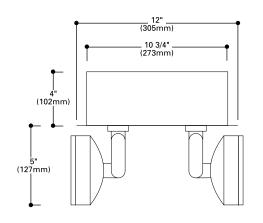

#### **DIMENSIONS**

#### DESCRIPTION

The ROB Recessed Oblong Series is smaller than most recessed units, making it ideal for locations with limited space; it can be recessed into either walls or ceilings. Wedge base lamps are standard, with halogen bi-pin lamps available on request. Mounting brackets are supplied to facilitate installation.